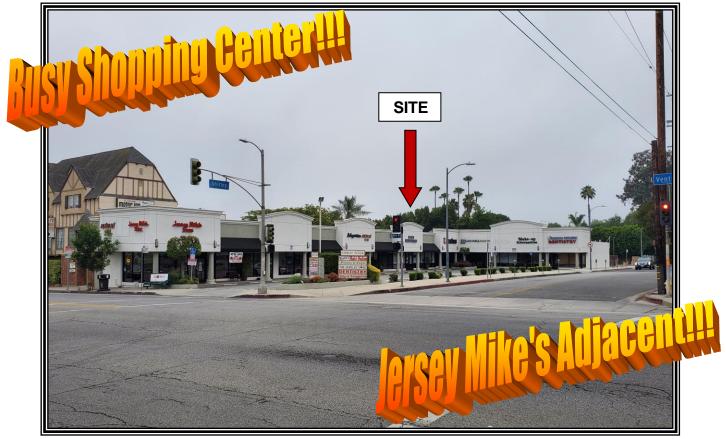

## Tarzana Shopping Center Storefront for Lease 19458 VENTURA BOULEVARD

| LOCATION:    | 19458 Ventura Boulevard, Tarzana, Ca 91356<br>(SEC of Ventura Boulevard & Shirley Avenue) |
|--------------|-------------------------------------------------------------------------------------------|
| UNIT & SIZE: | <b>Unit #5 -</b> 542 +/- square feet                                                      |
| RENTAL RATE: | \$2.75 per square foot, NNN (\$0.62)                                                      |
| AVAILABLE:   | December 2020                                                                             |
| PARKING:     | Excellent parking in front lot as well as ample street parking available                  |
| COMMENTS:    | * Excellent location on busy Ventura Boulevard<br>in the heart of Tarzana                 |
|              | * Many area amenities in walking distance                                                 |
|              | * Hard to find smaller unit!!!                                                            |